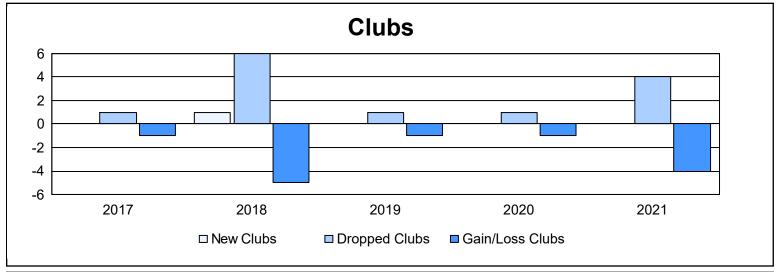

| Year      | New<br>Clubs | Dropped<br>Clubs | Gain/<br>Loss<br>Clubs | New<br>Members | Charter<br>Members | Reinstate<br>Members | Transfer<br>Members | Total<br>Member<br>Added | Total<br>Members<br>Dropped | Gain/<br>Loss<br>Members |
|-----------|--------------|------------------|------------------------|----------------|--------------------|----------------------|---------------------|--------------------------|-----------------------------|--------------------------|
| 2016-2017 | 0            | 1                | -1                     | 255            | 0                  | 4                    | 10                  | 269                      | 273                         | -4                       |
| 2017-2018 | 1            | 6                | -5                     | 273            | 21                 | 7                    | 9                   | 310                      | 401                         | -91                      |
| 2018-2019 | 0            | 1                | -1                     | 191            | 5                  | 4                    | 9                   | 209                      | 329                         | -120                     |
| 2019-2020 | 0            | 1                | -1                     | 111            | 2                  | 9                    | 13                  | 135                      | 286                         | -151                     |
| 2020-2021 | 0            | 4                | -4                     | 168            | 0                  | 4                    | 14                  | 186                      | 284                         | -98                      |
| Average   | 0            | 3                | -2                     | 200            | 6                  | 6                    | 11                  | 222                      | 315                         | -93                      |