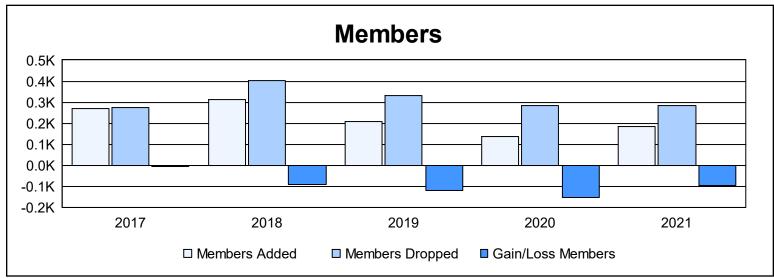

| Year      | New<br>Clubs | Dropped<br>Clubs | Gain/<br>Loss<br>Clubs | New<br>Members | Charter<br>Members | Reinstate<br>Members | Transfer<br>Members | Total<br>Member<br>Added | Total<br>Members<br>Dropped | Gain/<br>Loss<br>Members |
|-----------|--------------|------------------|------------------------|----------------|--------------------|----------------------|---------------------|--------------------------|-----------------------------|--------------------------|
| 2016-2017 | 0            | 1                | -1                     | 255            | 0                  | 4                    | 10                  | 269                      | 273                         | -4                       |
| 2017-2018 | 1            | 6                | -5                     | 273            | 21                 | 7                    | 9                   | 310                      | 401                         | -91                      |
| 2018-2019 | 0            | 1                | -1                     | 191            | 5                  | 4                    | 9                   | 209                      | 329                         | -120                     |
| 2019-2020 | 0            | 1                | -1                     | 111            | 2                  | 9                    | 13                  | 135                      | 286                         | -151                     |
| 2020-2021 | 0            | 4                | -4                     | 168            | 0                  | 4                    | 14                  | 186                      | 284                         | -98                      |
| Average   | 0            | 3                | -2                     | 200            | 6                  | 6                    | 11                  | 222                      | 315                         | -93                      |